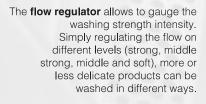

| Specifications                                                           |  | A81-ek<br>base                             | A81-ek<br>special                          | A81-ek                                     |          |
|--------------------------------------------------------------------------|--|--------------------------------------------|--------------------------------------------|--------------------------------------------|----------|
| DIMENSIONS lxpxh                                                         |  | 720 x 715 x 890                            | 720 x 715 x 890                            | 720 x 715 x 890                            | mm.      |
| OUR PRODUCTION vegetables in leaves tubers and fruits                    |  | 50/60<br>180/225                           | 50/60<br>180/225                           | 50/60<br>180/225                           | Kg<br>Kg |
| BASKET CAPACITY vegetables in leaves tubers and fruits                   |  | 2,5/3<br>12/15                             | 2,5/3<br>12/15                             | 2,5/3<br>12/15                             | Kg<br>Kg |
| WASHING                                                                  |  | $\checkmark$                               | $\checkmark$                               | $\checkmark$                               |          |
| RINSING                                                                  |  | ۵                                          | ٥                                          | $\checkmark$                               |          |
| CENTRIFUGING                                                             |  | <b>✓</b>                                   | <b>✓</b>                                   | $\checkmark$                               |          |
| STAINLESS STEEL BASKET maglia 8X8 mm - ø 500 x H220                      |  | 1                                          | 1                                          | 2                                          | n.       |
| WASHING FLOW REGULATOR                                                   |  | ۵                                          | $\checkmark$                               | $\checkmark$                               | 1        |
| SHOWER FOR MACHINE CLEANING                                              |  | ۵                                          | ۵                                          | $\checkmark$                               |          |
| DRAIN PUMP 140 W                                                         |  | ۵                                          | ۵                                          | <b>✓</b>                                   |          |
| DISINFECTANT PUMP                                                        |  | ۵                                          | ۵                                          | ٥                                          |          |
| SELF-CLEANING PUMP                                                       |  | <b>✓</b>                                   | <b>✓</b>                                   | $\checkmark$                               |          |
| DOOR LIMIT STOP                                                          |  | <b>✓</b>                                   | $\checkmark$                               | $\checkmark$                               |          |
| ADJUSTABLE WASHING TIME FROM 0 TO 9 MINUTES (STANDARD 2 MINUTES)         |  | <b>✓</b>                                   | $\checkmark$                               | $\checkmark$                               |          |
| ADJUSTABLE CENTRIFUGING TIME FROM 0 TO 360 SECONDS (STANDARD 30 SECONDS) |  | <b>✓</b>                                   | $\checkmark$                               | $\checkmark$                               |          |
| ROTATION SPEED OF THE CENTRIFUGING (3 SPEED - STANDARD 240 r/min)        |  | 3 speed: 160 r/min-<br>240 r/min-320 r/min | 3 speed: 160 r/min-<br>240 r/min-320 r/min | 3 speed: 160 r/min-<br>240 r/min-320 r/min | r/min    |
| DRAIN ALERT                                                              |  | <b>✓</b>                                   | <b>✓</b>                                   | $\checkmark$                               |          |
| FILLING ALERT                                                            |  | <b>✓</b>                                   | <b>✓</b>                                   | <b>✓</b>                                   |          |
| RINSING ALERT                                                            |  | ۵                                          | ٥                                          | $\checkmark$                               |          |
| WORK HEIGHT                                                              |  | 890                                        | 890                                        | 890                                        | mm       |
| VOLTAGE                                                                  |  | 230/1                                      | 230/1                                      | 230/1                                      | V        |
| WASHING PUMP                                                             |  | 550                                        | 550                                        | 550                                        | W        |
| BASKET ROTATION MOTOR                                                    |  | 350                                        | 350                                        | 350                                        | W        |
| TOTAL RATING                                                             |  | 1050                                       | 1450                                       | 1450                                       | W        |
| MAX CURRENT INTENSITY                                                    |  | 8                                          | 8                                          | 8                                          | Α        |
| TANK CAPACITY                                                            |  | 50                                         | 50                                         | 50                                         | Lt/c.    |
| CYCLE WATER CONSUMPTION                                                  |  | 45                                         | 45                                         | 45                                         | Lt/c.    |
| WATER CONNECTION                                                         |  | 3/4" Gas                                   | 3/4" Gas                                   | 3/4" Gas                                   | " Gas    |
| WATER OUTLET                                                             |  | ø 28                                       | ø 28                                       | ø 28                                       | mm       |
| NET HEIGHT                                                               |  | 92                                         | 100                                        | 114                                        | Kg       |
| GROSS WEIGHT                                                             |  | 107                                        | 115                                        | 129                                        | Kg       |
| NOISE                                                                    |  | < 60                                       | < 60                                       | < 60                                       | dB(A)    |