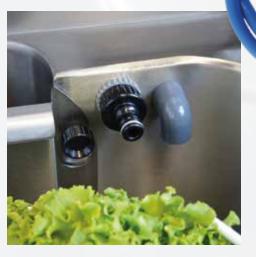

According to the characteristics of the product it is also possible to choose among three different spin speed: 160/240/320 rpm.

The shower with mixer and inlet in the tank makes easy the cleaning at the end of the day.