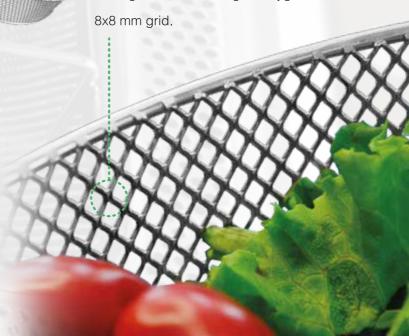

### BASKET DIMENSIONS:

ø 450mm x H 225mm

Net type basket

Completely in stainless steel.

It makes easier the loading and unloading operations.

It guarantees the highest hygiene.

The **net type basket** makes easier the operations of machine loading and unloading and the stainless steel guarantees the highest hygiene. The **8x8 mm grid** allows to wash every kind of vegetables, salad and fruits. It's dimensions (ø450mmxH225mm) have been studied to allow the washing of little and middle quantities of salad and