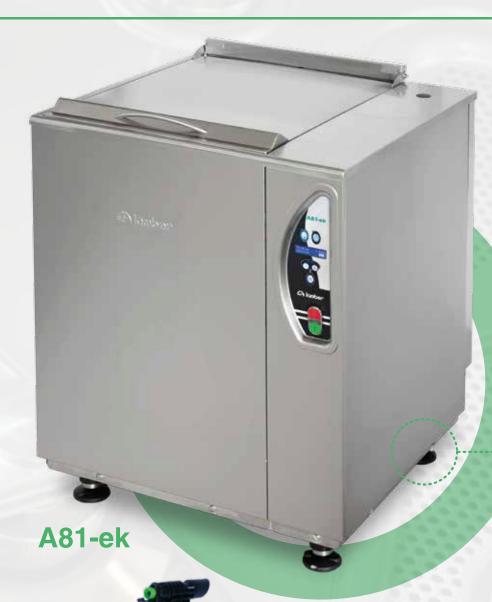

## Vegetable washing-drying machine

As a result of carreful researches and years of experience, the A81-ek washing-drying machine is a model of advanced technology and quality in the international market.

A "complete" machine that includes all those characteristics of efficiency, functionality and hygiene which makes it an essential component of the modern kitchens.

Salad, fruits and vegetables washing usually needs a lot of time and energy to obtain an extremely clean and fresh product.