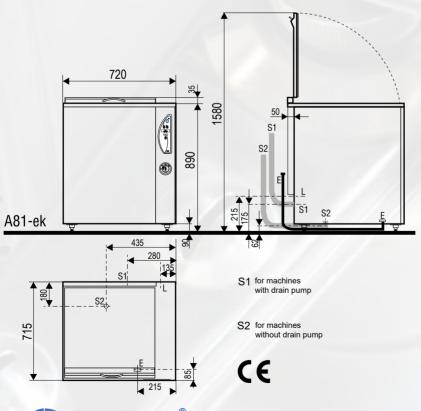

| Specifications                                                           |  | A81-ek<br>base                             | A81-ek<br>special                          | A81-ek                                     |          |
|--------------------------------------------------------------------------|--|--------------------------------------------|--------------------------------------------|--------------------------------------------|----------|
| DIMENSIONS lxpxh                                                         |  | 720 x 715 x 890                            | 720 x 715 x 890                            | 720 x 715 x 890                            | mm.      |
| OUR PRODUCTION vegetables in leaves tubers and fruits                    |  | 50/60<br>180/225                           | 50/60<br>180/225                           | 50/60<br>180/225                           | Kg<br>Kg |
| BASKET CAPACITY vegetables in leaves tubers and fruits                   |  | 2,5/3<br>12/15                             | 2,5/3<br>12/15                             | 2,5/3<br>12/15                             | Kg<br>Kg |
| WASHING                                                                  |  | $\checkmark$                               | $\checkmark$                               | $\checkmark$                               |          |
| RINSING                                                                  |  | ۵                                          | ٥                                          | $\checkmark$                               |          |
| CENTRIFUGING                                                             |  | <b>✓</b>                                   | <b>✓</b>                                   | $\checkmark$                               |          |
| STAINLESS STEEL BASKET maglia 8X8 mm - ø 500 x H220                      |  | 1                                          | 1                                          | 2                                          | n.       |
| WASHING FLOW REGULATOR                                                   |  | ۵                                          | $\checkmark$                               | $\checkmark$                               | 1        |
| SHOWER FOR MACHINE CLEANING                                              |  | ۵                                          | ۵                                          | $\checkmark$                               |          |
| DRAIN PUMP 140 W                                                         |  | ۵                                          | ۵                                          | <b>✓</b>                                   |          |
| DISINFECTANT PUMP                                                        |  | ۵                                          | ۵                                          | ٥                                          |          |
| SELF-CLEANING PUMP                                                       |  | <b>✓</b>                                   | <b>✓</b>                                   | $\checkmark$                               |          |
| DOOR LIMIT STOP                                                          |  | <b>✓</b>                                   | $\checkmark$                               | $\checkmark$                               |          |
| ADJUSTABLE WASHING TIME FROM 0 TO 9 MINUTES (STANDARD 2 MINUTES)         |  | <b>✓</b>                                   | $\checkmark$                               | $\checkmark$                               |          |
| ADJUSTABLE CENTRIFUGING TIME FROM 0 TO 360 SECONDS (STANDARD 30 SECONDS) |  | <b>✓</b>                                   | $\checkmark$                               | $\checkmark$                               |          |
| ROTATION SPEED OF THE CENTRIFUGING (3 SPEED - STANDARD 240 r/min)        |  | 3 speed: 160 r/min-<br>240 r/min-320 r/min | 3 speed: 160 r/min-<br>240 r/min-320 r/min | 3 speed: 160 r/min-<br>240 r/min-320 r/min | r/min    |
| DRAIN ALERT                                                              |  | <b>✓</b>                                   | <b>✓</b>                                   | $\checkmark$                               |          |
| FILLING ALERT                                                            |  | <b>✓</b>                                   | <b>✓</b>                                   | <b>✓</b>                                   |          |
| RINSING ALERT                                                            |  | ۵                                          | ٥                                          | $\checkmark$                               |          |
| WORK HEIGHT                                                              |  | 890                                        | 890                                        | 890                                        | mm       |
| VOLTAGE                                                                  |  | 230/1                                      | 230/1                                      | 230/1                                      | V        |
| WASHING PUMP                                                             |  | 550                                        | 550                                        | 550                                        | W        |
| BASKET ROTATION MOTOR                                                    |  | 350                                        | 350                                        | 350                                        | W        |
| TOTAL RATING                                                             |  | 1050                                       | 1450                                       | 1450                                       | W        |
| MAX CURRENT INTENSITY                                                    |  | 8                                          | 8                                          | 8                                          | Α        |
| TANK CAPACITY                                                            |  | 50                                         | 50                                         | 50                                         | Lt/c.    |
| CYCLE WATER CONSUMPTION                                                  |  | 45                                         | 45                                         | 45                                         | Lt/c.    |
| WATER CONNECTION                                                         |  | 3/4" Gas                                   | 3/4" Gas                                   | 3/4" Gas                                   | " Gas    |
| WATER OUTLET                                                             |  | ø 28                                       | ø 28                                       | ø 28                                       | mm       |
| NET HEIGHT                                                               |  | 92                                         | 100                                        | 114                                        | Kg       |
| GROSS WEIGHT                                                             |  | 107                                        | 115                                        | 129                                        | Kg       |
| NOISE                                                                    |  | < 60                                       | < 60                                       | < 60                                       | dB(A)    |