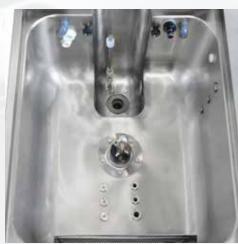

Some areas around the **washing tank** have the purpose to gather all dirty materials and to guarantee the proper working of the washing cycle's phases. A frontal filtered zone cathces the superficial dirt; a second backward zone guarantees the correct filling levels' functioning.

A lower little tank collects finally the dirty that's on the tank bottom.

## COMPLETE WASHING FUNCTIONS

The **superficial dirt** is caught by specific washing flows which collect it in a proper removable drawer filter, assuring at the same time a self-cleaning result of the washing water.