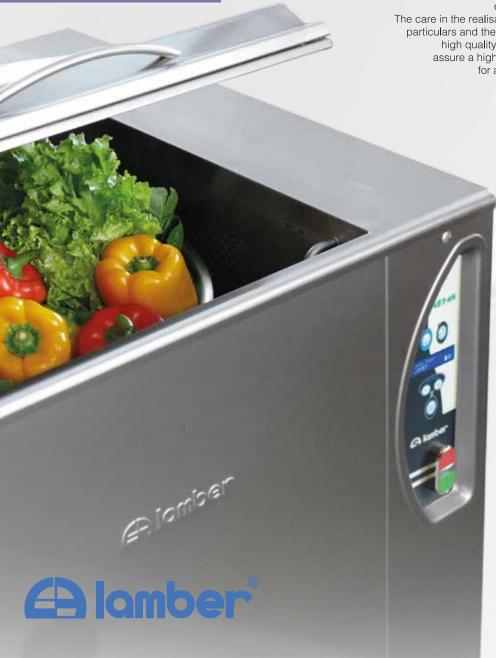

# DESIGNING THE PRESENT

The specific stainless steel
washing and rinsing nozzles
have been designed
to reach the best washing
efficiency.
The care in the realisation of all
particulars and the choice of
high quality materials
assure a high reliability
for a long life.