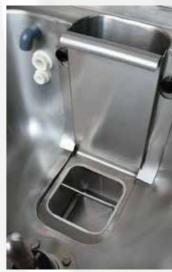

Some areas around the **washing tank** have the purpose to gather all dirty materials and to guarantee the proper working of the washing cycle's phases. A frontal filtered zone cathces the superficial dirt; a second backward zone guarantees the correct filling levels' functioning.

A lower little tank collects finally the dirty that's on the tank bottom.