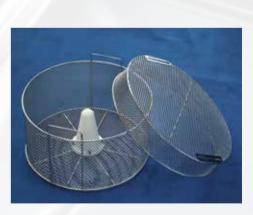

### BASKET DIMENSIONS:

ø 450mm x H 225mm

Net type basket

Completely in stainless steel.

It makes easier the loading and unloading operations.

It guarantees the highest hygiene.

The **net type basket** makes easier the operations of machine loading and unloading and the stainless steel guarantees the highest hygiene. The **8x8 mm grid** allows to wash every kind of vegetables, salad and fruits. It's dimensions (ø450mmxH225mm) have been studied to allow the washing of little and middle quantities of salad and

Included on demand

¤

White Stainless steel basket ø450 x H225mm

The manufacturer reserves the right to make modifications of materials and models without warning

Z.I. Via Italia, 6 - 26855 Lodivecchio (LO) Italy Tel. (0371) 753202 - 754248-9 Fax (0371) 752928 www.lamber.com - e-mail: info@lamber.it