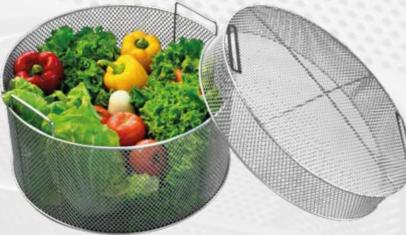

### BASKET DIMENSIONS:

ø 450mm x H 225mm

Net type basket

Completely in stainless steel.

It makes easier the loading and unloading operations.

It guarantees the highest hygiene.

The **net type basket** makes easier the operations of machine loading and unloading and the stainless steel guarantees the highest hygiene. The **8x8 mm grid** allows to wash every kind of vegetables, salad and fruits. It's dimensions (ø450mmxH225mm) have been studied to allow the washing of little and middle quantities of salad and