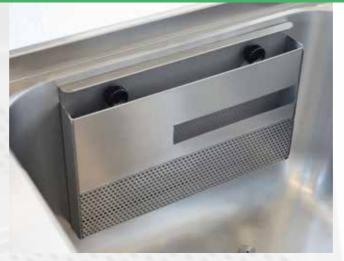

Some areas around the **washing tank** have the purpose to gather all dirty materials and to guarantee the proper working of the washing cycle's phases. A frontal filtered zone cathces the superficial dirt; a second backward zone guarantees the correct filling levels' functioning.

A lower little tank collects finally the dirty that's on the tank bottom.

## COMPLETE WASHING FUNCTIONS

The **superficial dirt** is caught by specific washing flows which collect it in a proper removable drawer filter, assuring at the same time a self-cleaning result of the washing water.