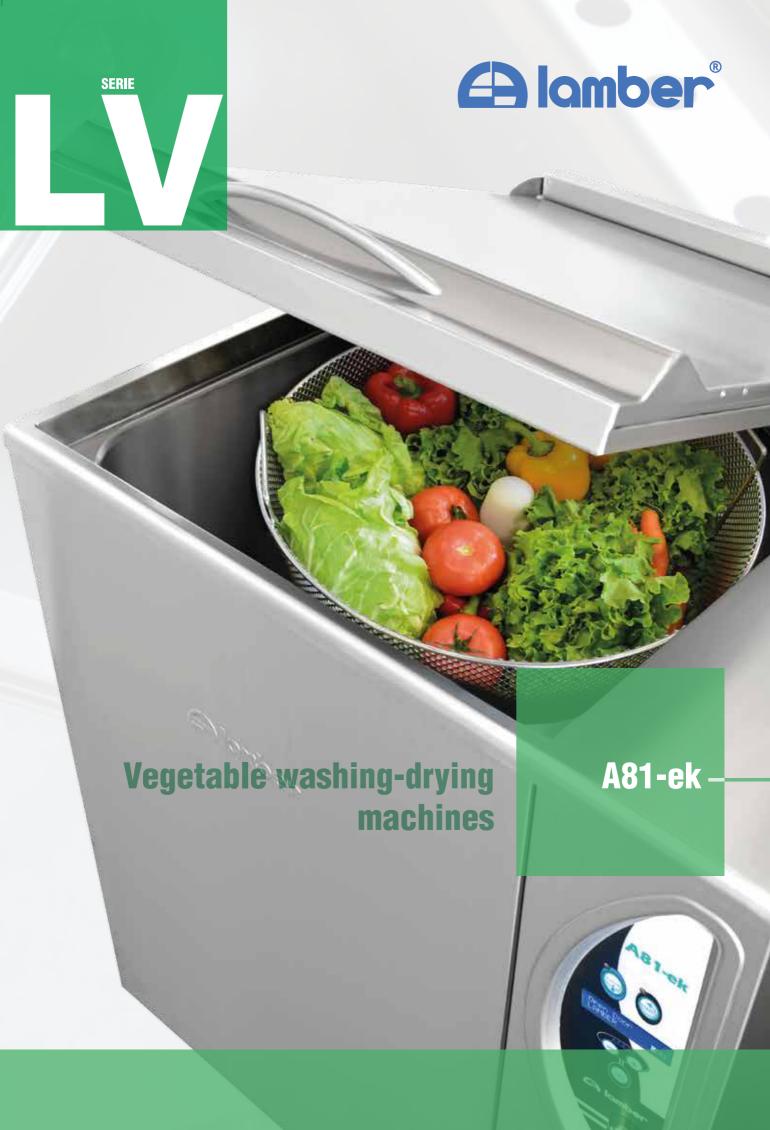

## Vegetable washing-drying machine

As a result of carreful researches and years of experience, the A81-ek washing-drying machine is a model of advanced technology and quality in the international market.

A "complete" machine that includes all those characteristics of efficiency, functionality and hygiene which makes it an essential component of the modern kitchens.

Salad, fruits and vegetables washing usually needs a lot of time and energy to obtain an extremely clean and fresh product.

To obtain it, it's also necessary not to handle in a wrong way the products, otherwise their freshness could be damaged.