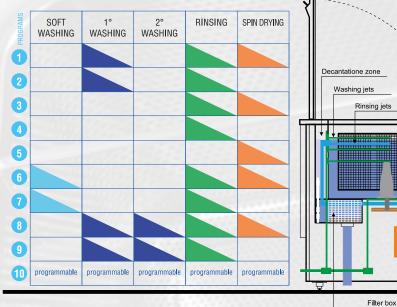

The various duration of washing (2 minutes) and spin drying (30 seconds) are pre-programmed in accordance with 10 different programs, developed depending on the different kinds of products.

#### Soft washing

The complete soft washing cycle simply consists in dipping and rotation of the basket in the water. During this phase the washing pump doesn't work. If an intensive washing is necessary, it's possible to have a second wash.