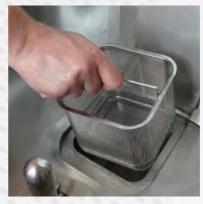

### Double filtering system

Direct hands contact with water is avoied. The machine washes and dries without removing the vegetables, which makes the washing easier and less tiring.

One filter inside the tank to gather all the waste materials; the second one consisting in a removable basket on the frontal panel to collect superficial dirt.

### BASKET DIMENSIONS:

ø 450mm x H 225mm

Net type basket

Completely in stainless steel.

It makes easier the loading and unloading operations.

It guarantees the highest hygiene.

The **net type basket** makes easier the operations of machine loading and unloading and the stainless steel guarantees the highest hygiene. The **8x8 mm grid** allows to wash every kind of vegetables, salad and fruits. It's dimensions (ø450mmxH225mm) have been studied to allow the washing of little and middle quantities of salad and