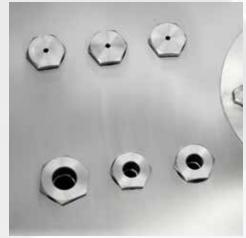

Some areas around the **washing tank** have the purpose to gather all dirty materials and to guarantee the proper working of the washing cycle's phases. A frontal filtered zone cathces the superficial dirt; a second backward zone guarantees the correct filling levels' functioning.

A lower little tank collects finally the dirty that's on the tank bottom.

## COMPLETE WASHING FUNCTIONS

The **superficial dirt** is caught by specific washing flows which collect it in a proper removable drawer filter, assuring at the same time a self-cleaning result of the washing water.